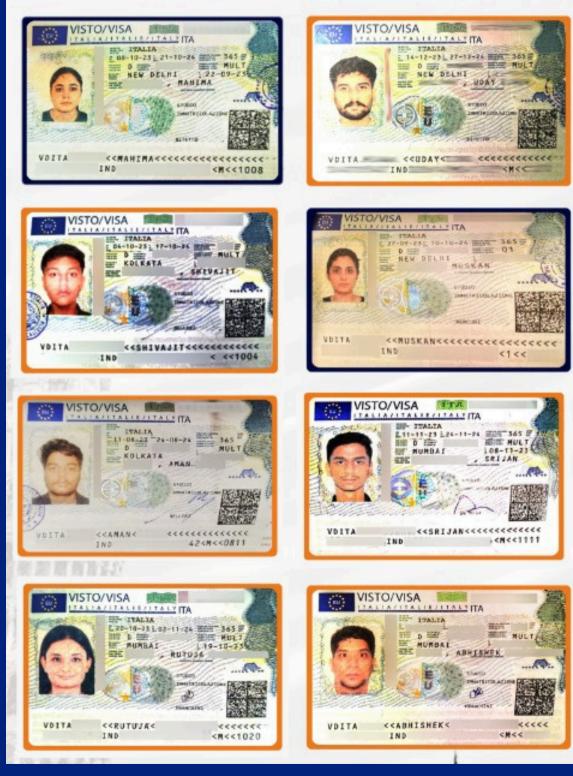

#### **Visa and Application Support:**

Expert assistance in preparing and submitting visa applications, ensuring compliance with international regulations.